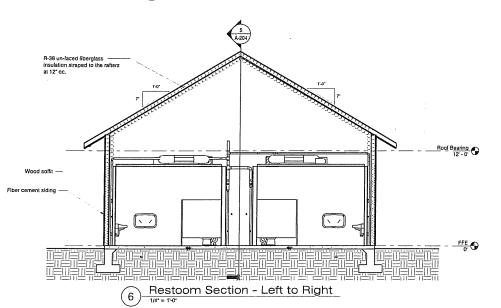

Restroom Building Elevation - Front

2 Restroom Building Elevation - Left

6 A-204 Motal Roof over self- ---adhered membrane underlayment on wood decking Stone veneered — columns (tapered)

Restroom Building Elevation - Right