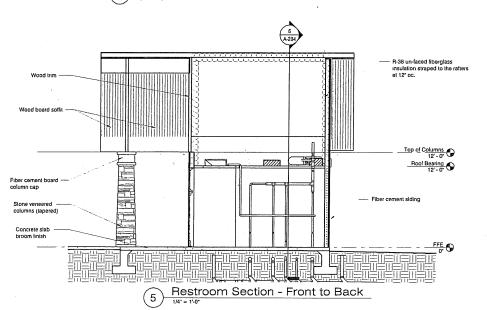

dalepartners.com

\* P. 1558

Sulphur Springs Park Health Center, Pavilion and Restrooms

A-204 Restroom Building Elevations and Sections