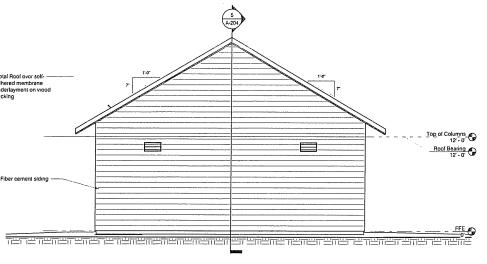

Restroom Building Elevation - Front

2 Restroom Building Elevation - Left

6 A-204 Motal Roof over self- ---adhered membrane underlayment on wood decking Stone veneered — columns (tapered)

Restroom Building Elevation - Right

Restroom Building Elevation - Rear

Architecture Interiors Planning

One Jackson Place Suite 250 188 East Capitol Street Jackson, MS 39201 p 601.352.5411

161 Lameuse Street Suite 201 Biloxi, MS 39530 p 228.374.1409