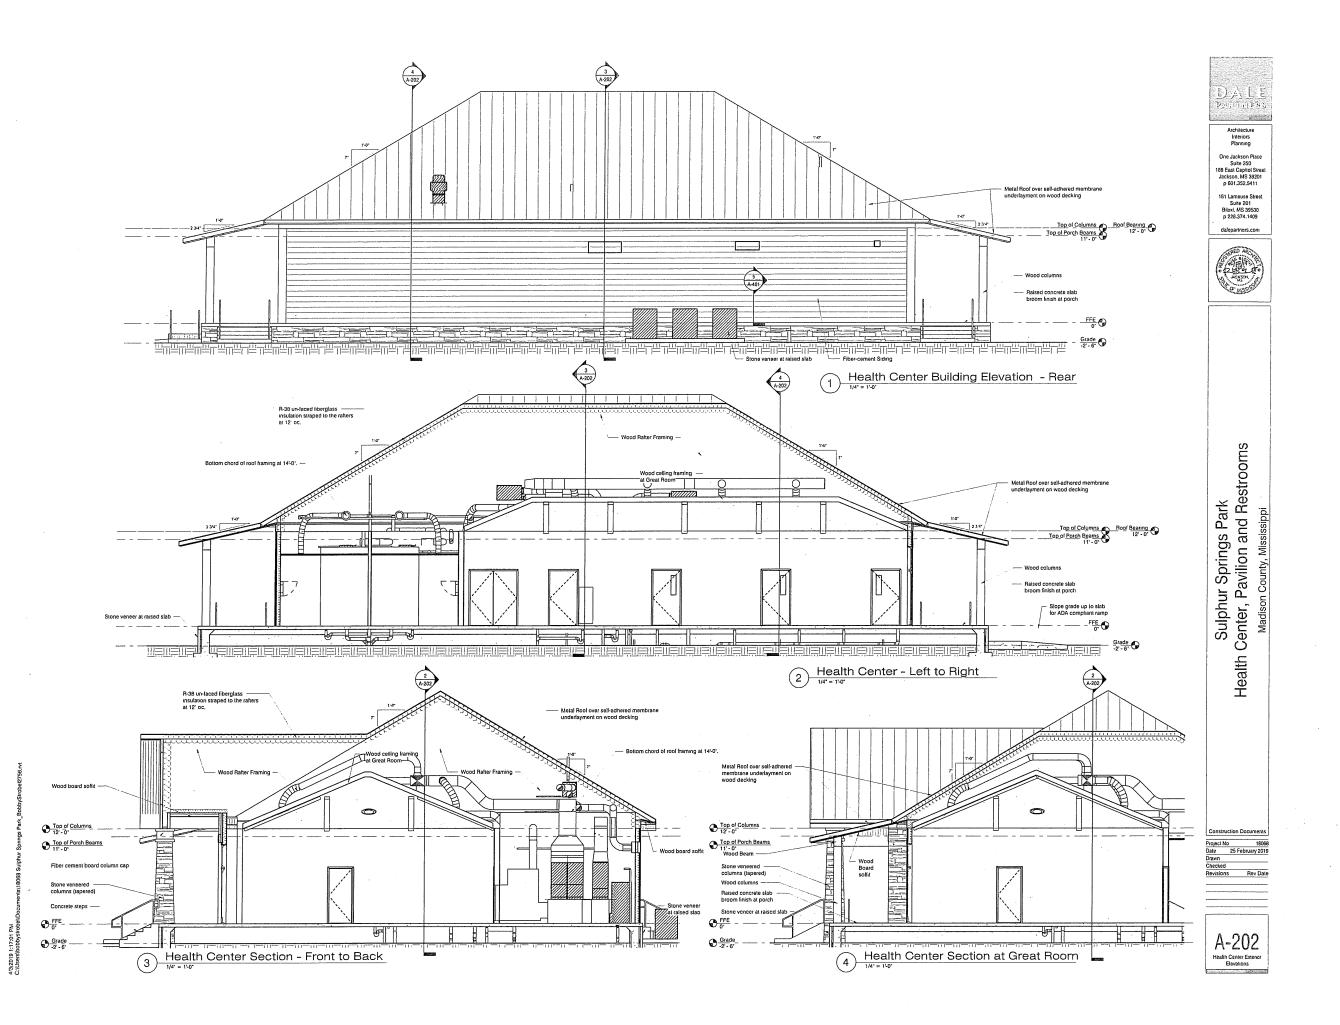

161 Lameuse Street Suite 201 Biloxi, MS 39530 p 228-374-1409

dalepartners.com

Sulphur Springs Park Health Center, Pavilion and Restrooms

Construction Document
Project No 180
Date 25 February 20
Drawn

Checked Revisions Rev

A-201
Health Center Exterior
Elevations

Architecture Interiors Planning

One Jackson Place Suite 250 188 East Capitol Street Jackson, MS 39201 p 601.352.5411

161 Lameuse Street Suite 201 Biloxi, MS 39530 p 228.374.1409